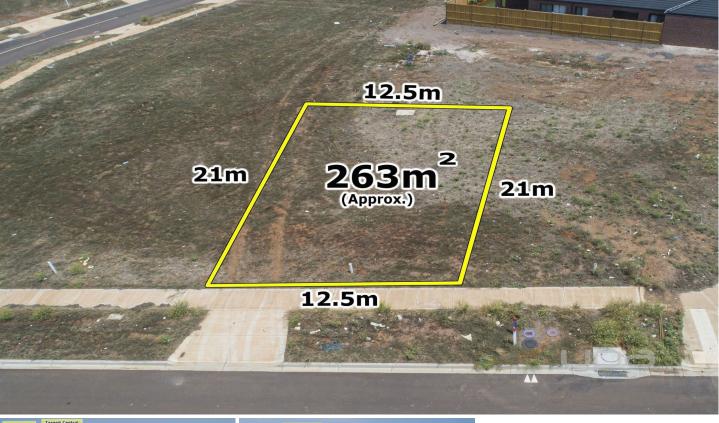

## TARNEIT

What a better time to build your dream home than now! Located in Tarneit, this TITLED 263m2 (approx.) parcel of land offers the perfect opportunity to build your dream home and enjoy a quality lifestyle for the years to come.

Dimensions Below: Land Size: 263m2 approx. Frontage: 12.5m approx. Length: 21m approx.

For more information please call Andrew Migliorisi on 0432 526 844 or Stephen Azzopardi on 0402 012 554.

At YPA Caroline Springs Our Service Will Move You