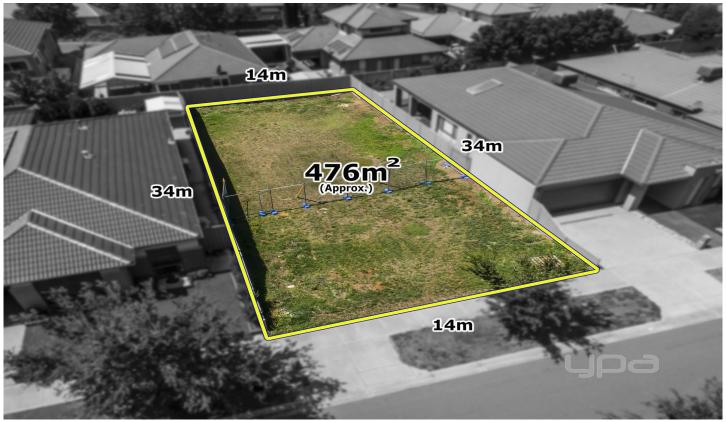

## 26 Orbis Avenue FRASER RISE VIC

What a better time to build your dream home than now! Located in the ever so popular location of Fraser Rise, this TITLED 476m2 (approx.) parcel of land offers the perfect opportunity to build your dream home and enjoy a quality lifestyle for the years to come in the Orbis estate.

Dimensions Below: Land Size: 476m2 approx. Frontage: 14m approx. Length: 34m approx. West Facing Block

This land is all in close vicinity to gorgeous park lands, quality primary and secondary schools, local shops, transport facilities, nearby train station, newly built IGA and Caroline Springs Town Centre and the list goes on!

**Price** : \$ 395,000 **Land Size** : 476 sqm

View: https://www.ypa.com.au/7386859

Andrew Migliorisi 0432 526 844