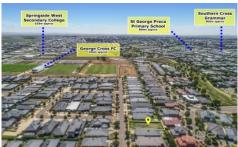

Dimensions Below: Land Size: 476m2 approx. Frontage: 14m approx. Length: 34m approx. West Facing Block

This land is all in close vicinity to gorgeous park lands, quality primary and secondary schools, local shops, transport facilities, nearby train station, newly built IGA and Caroline Springs Town Centre and the list goes on!