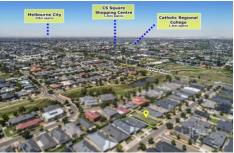

Dimensions Below: Land Size: 476m2 approx. Frontage: 14m approx. Length: 34m approx. West Facing Block

This land is all in close vicinity to gorgeous park lands, quality primary and secondary schools, local shops, transport facilities, nearby train station, newly built IGA and Caroline Springs Town Centre and the list goes on!