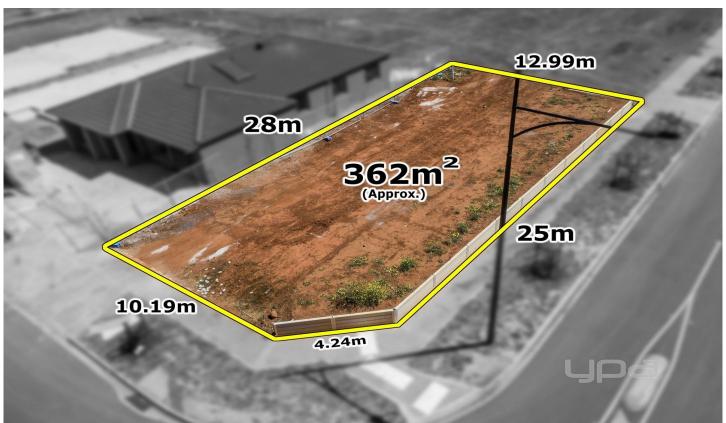

## 117/9 Bristol Street STRATHTULLOH VIC

What a better time to build your dream home than now! Located in the ever so popular Millstone estate, this TITLED 362m2 (approx.) parcel of land offers the perfect opportunity to build your dream home and enjoy a quality lifestyle for the years to come.

Dimensions Below:

Land Size: 362m2 approx. Frontage: 10.19m approx. Length: 25m approx.

**Price**: \$ 170,000

View: https://www.ypa.com.au/7386860

Andrew Migliorisi 0432 526 844