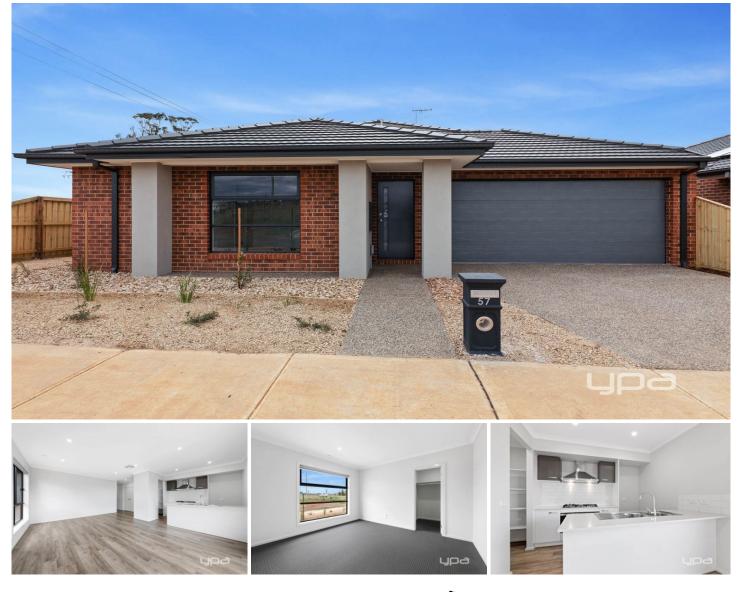

## **57 Restful Way Rockbank VIC**

This stunning brand new home is built to perfection. Stylish and immaculate throughout the property has all of the modern comforts that the modern family is searching for.

Comprising of four bedrooms, master bedroom with walk in robe and ensuite, bedroom 2 with a walk in robe and bedroom 3 and 4 with built in robes. Kitchen with 900mm stainless steel appliances, dishwasher and walk in pantry.

Other features include ducted heating and evaporative cooling, remote double garage, low maintenance gardens and more.

Located 900m away from Rockbank Train Station, within close proximity to freeway access and a 10 minute drive to either Melton or Caroline Springs this is the perfect family home.