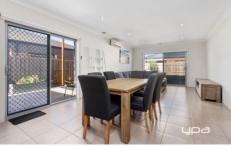

The kitchen is located perfectly to incorporate the meals and family area leading out to an outdoor deck with ample space for entertaining.

Central bathroom with bath tub.

Features include: ducted heating, two reverse cycle split system units, high ceilings, alarm system and so much more.