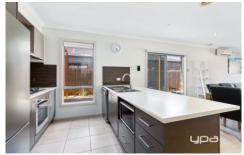

Master bedroom features walk in fitted robe, reverse cycle split system unit and en-suite with double vanity.

Open plan kitchen which includes stainless steel appliances, 600mm gas cook top an abundance of cupboard space.