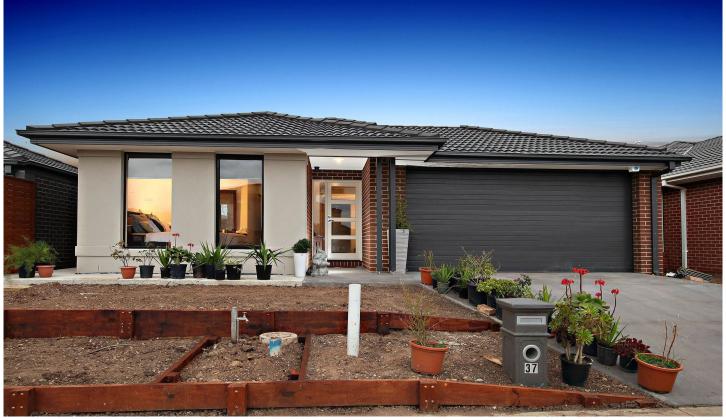

## 37 Wright Circuit Fraser Rise VIC

This quality built modern masterpiece is ideal for the person looking for 'something special' in one of Plumpton's finest locations. Comprising of four spacious bedrooms, master with ensuite and walk in robe (remaining bedrooms all with built in robes), open plan kitchen with quality stainless steel kitchen appliances including 900mm cook top and dishwasher, Caesar stone bench tops and an abundance of cupboard space. Over sized family living with adjoining dining area leading out to an alfresco area for family entertaining, separate formal lounge and central bathroom with bath and quality fittings. Other features include gas ducted heating, alarm system, double lock up remote garage with internal access and all located within a proximity to shops, schools and transport facilities.