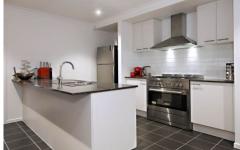

## 37 Wright Circuit Fraser Rise VIC

This quality built modern masterpiece is ideal for the person looking for 'something special' in one of Plumpton's finest locations. Comprising of four spacious bedrooms, master with ensuite and walk in robe (remaining bedrooms all with built in robes), open plan kitchen with quality stainless steel kitchen appliances including 900mm cook top and dishwasher, Caesar stone bench tops and an abundance of cupboard space. Over sized family living with adjoining dining area leading out to an alfresco area for family entertaining, separate formal lounge and central bathroom with bath and quality fittings. Other features include gas ducted heating, alarm system, double lock up remote garage with internal access and all located within a proximity to shops, schools and transport facilities.