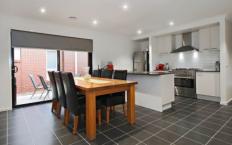

## 37 Wright Circuit Fraser Rise VIC

This quality built modern masterpiece is ideal for the person looking for 'something special' in one of Plumpton's finest locations. Comprising of four spacious bedrooms, master with ensuite and walk in robe (remaining bedrooms all with built in robes), open plan kitchen with quality stainless steel kitchen appliances including 900mm cook top and dishwasher, Caesar stone bench tops and an abundance of cupboard space. Over sized family living with adjoining dining area leading out to an alfresco area for family entertaining, separate formal lounge and central bathroom with bath and quality fittings. Other features include gas ducted heating, alarm system, double lock up remote garage with internal access and all located within a proximity to shops, schools and transport facilities.