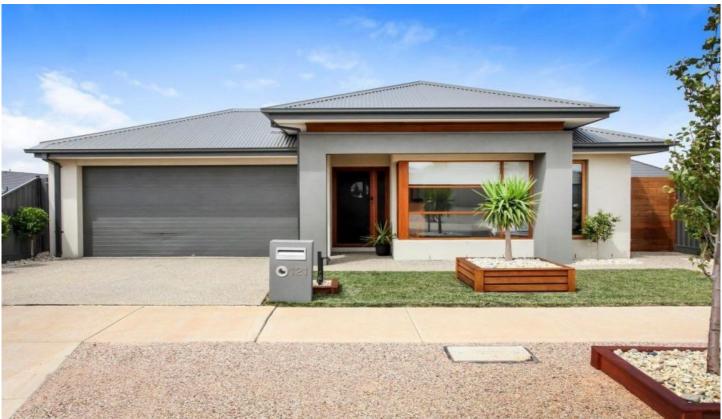

## 121 Enterprise Circuit Fraser Rise VIC

This near new family home situated in Fraser Rise is only one year old. It comprises of 4 bedrooms, large master bedroom with WIR & ensuite (ensuite has a double shower & his & her vanity), other three bedrooms have BIRs, formal lounge, open plan kitchen and meals area with 900mm stainless steel appliances and dishwasher, stone bench tops & walk in pantry. Extra features are floor boards, ducted heating & split system cooling, double garage on remote and outdoor alfresco area. Property has low maintenance gardens & situated walking distance from Taylors Hill Shopping Precinct & Schools.