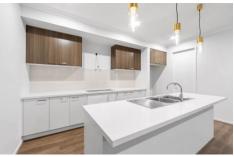

Encompassing 4 generously sized bedrooms and a large family dining & living area, study & formal living/theatre room is this beautifully presented home is sure to impress upon the first inspection! Each bedroom has a built in mirrored robes with extended height to them - adding more storage opportunities.