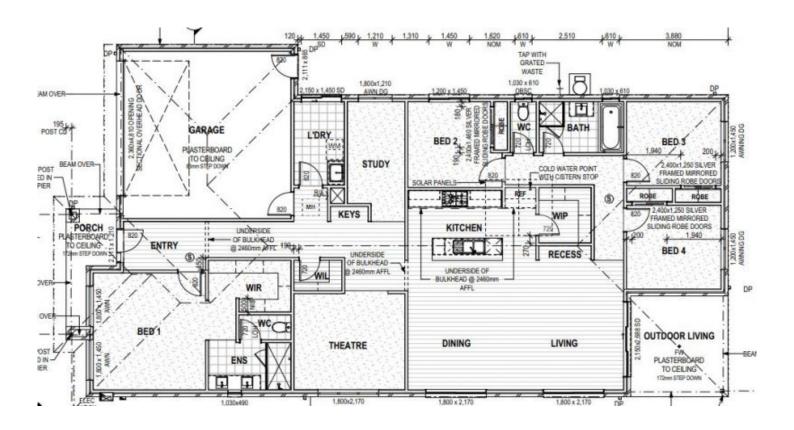

## 78 Restful Way Rockbank VIC

\*\* IF YOU HAVENT REGISTERED PRIOR TO THE INSPECTION PLEASE NOTE THAT THE INSPECTION MAY NOT GO AHEAD.\*\*

YPA Caroline Springs presents this brand new build in the well sought after Serenity Estate of Rockbank.

Encompassing 4 generously sized bedrooms and a large family dining & living area, study & formal living/theatre room is this beautifully presented home is sure to impress upon the first inspection! Each bedroom has a built in mirrored robes with extended height to them - adding more storage opportunities.

The master has a spacious walk in robe & ensuite. The master ensuite also incorporates a double vanity and

4 🕒 2 📛 2 🖨

View: https://www.ypa.com.au/7386888

Victoria Galea 0401 609 553