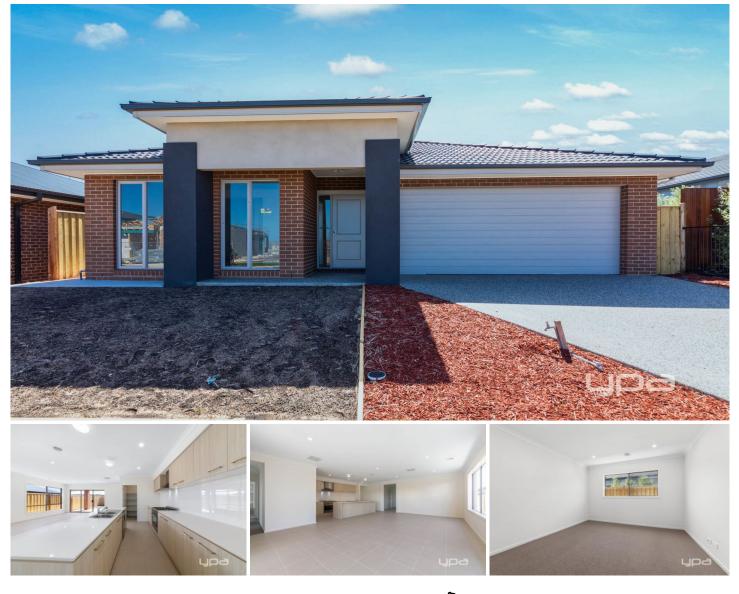

## 47 Kidd Street Deanside VIC

Situated in the new estate of Atwell, Deanside, is this perfectly presented brand new Carlisle Home.

With 4 spacious bedrooms, an open plan living and dining area and plenty of entertainment options, this home is perfect for accommodating families and entertaining guests.

With the following to offer, this brand new home will be hard to look past:

- Double vanity and spacious ensuite
- Ducted heating and evaporative cooling
- Generously sized laundry with side access
- Spacious Butler's Pantry
- 900mm stainless steel appliances
- Spacious backyard
- Open plan living and dining

4 🎮 2 🚔 2 🛱

View : https://www.ypa.com.au/7386900