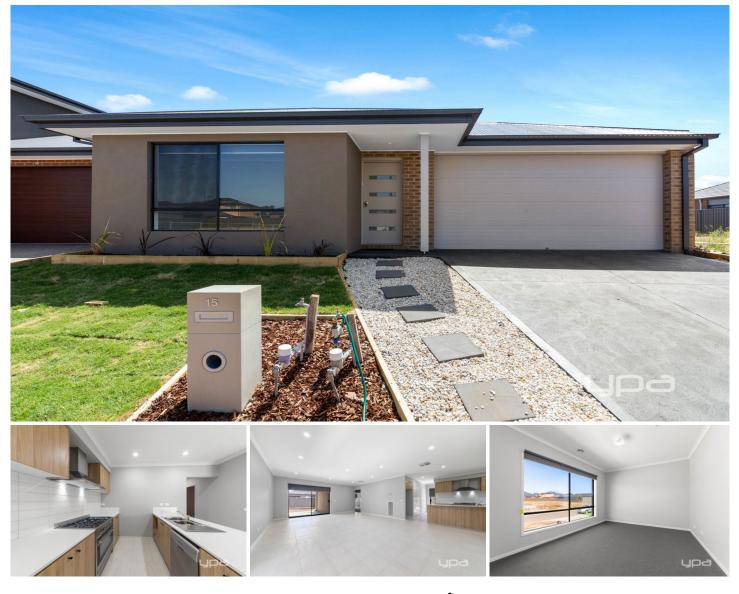

## 15 Hartland Rise Cobblebank VIC

\*\* IF YOU HAVENT REGISTERED PRIOR TO THE INSPECTION PLEASE NOTE THAT THE INSPECTION MAY NOT GO AHEAD.\*\*

YPA Caroline Springs presents this brand new 4 bedroom home, in the well sought after area of Cobblebank.

Comprising of 4 spacious bedrooms, this well presented family home is ready to move in straight away. 3 bedrooms complete the rear of the home, with a central bathroom and toilet to separate them.

With an ample amount to offer, this is sure to impress upon the first inspection;

- Open plan living and dining area
- Master bedroom with a walk in robe and ensuite
- Ducted Heating and Evaporative Cooling throughout

Victoria Galea 0401 609 553