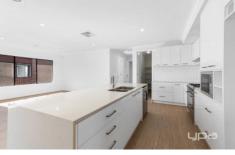

The kitchen is perfectly presented, overlooking the meals and dining area with the following incredible features:

- Built in Microwave
- Wine storage spaces
- Wide drawers
- Double sink
- Walk in pantry
- Tiled Splashbacks
- 900mm appliances