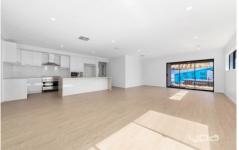

The kitchen is perfectly presented, overlooking the meals and dining area with the following incredible features:

- Built in Microwave
- Wine storage spaces
- Wide drawers
- Double sink
- Walk in pantry
- Tiled Splashbacks
- 900mm appliances