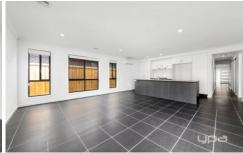

- ? 4 spacious bedrooms with built in robes.
- ? Master bedroom features walk in fitted robe and ensuite
- ? Open plan kitchen which includes stainless steel appliances, 600mm gas cooktop, dishwasher an abundance of cupboard space.
- ? The kitchen is located perfectly to incorporate the meals and family area leading out to an outdoor alfresco area with ample space for entertaining and very low maintenance gardens.
- ? Central bathroom with bath tub.
- ? Double car garage on remote with internal access.
- ? Colourbond Roof
- ? Side Access