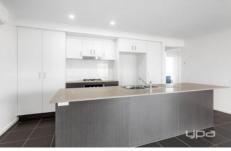

- ? 4 spacious bedrooms with built in robes.
- ? Master bedroom features walk in fitted robe and ensuite
- ? Open plan kitchen which includes stainless steel appliances, 600mm gas cooktop, dishwasher an abundance of cupboard space.
- ? The kitchen is located perfectly to incorporate the meals and family area leading out to an outdoor alfresco area with ample space for entertaining and very low maintenance gardens.
- ? Central bathroom with bath tub.
- ? Double car garage on remote with internal access.
- ? Colourbond Roof
- ? Side Access