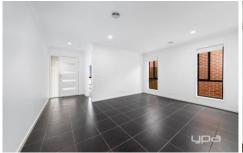

- ? 4 spacious bedrooms with built in robes.
- ? Master bedroom features walk in fitted robe and ensuite
- ? Open plan kitchen which includes stainless steel appliances, 600mm gas cooktop, dishwasher an abundance of cupboard space.
- ? The kitchen is located perfectly to incorporate the meals and family area leading out to an outdoor alfresco area with ample space for entertaining and very low maintenance gardens.
- ? Central bathroom with bath tub.
- ? Double car garage on remote with internal access.
- ? Colourbond Roof
- ? Side Access