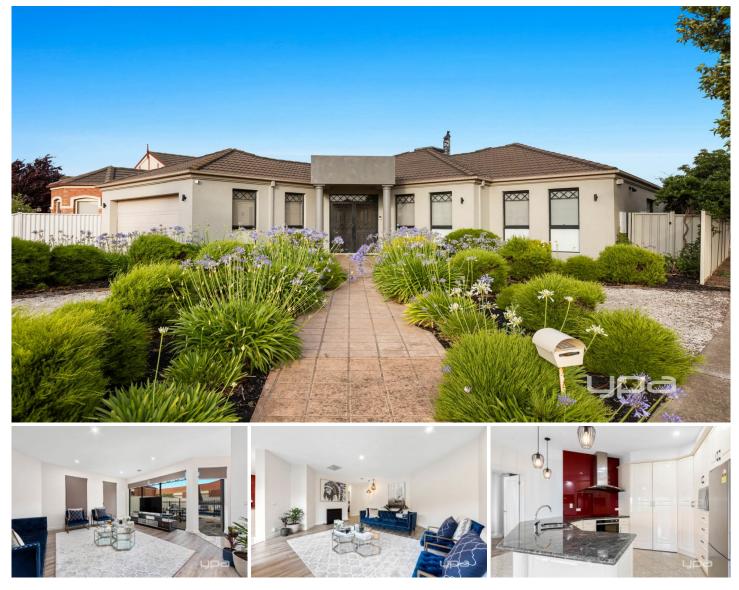

## 28 Parkin Avenue Caroline Springs VIC

Located in the heart of the Kororoit Creek School zone, this corner block 3 bedroom family home offers impressive entertaining opportunities to enjoy.

Full of entertainment opportunities for the family, this home facing onto a park with ample parking for up to 6 cars, comprises of a large lounge room fireplace, and a spacious kitchen overlooking the meals and dining area - facing the outdoor pool - an incredible feature to entertain the family and guests in the warmer months to come.

With plenty of features on offer, this home will be hard to look past:

- ? Alarm & Camera Security System
- ? Ducted Heating (including bathroom)
- ? Evaporative Cooling
- ? 900mm cooktop, 600mm oven and dishwasher
- ? Large Spa bath & double vanity