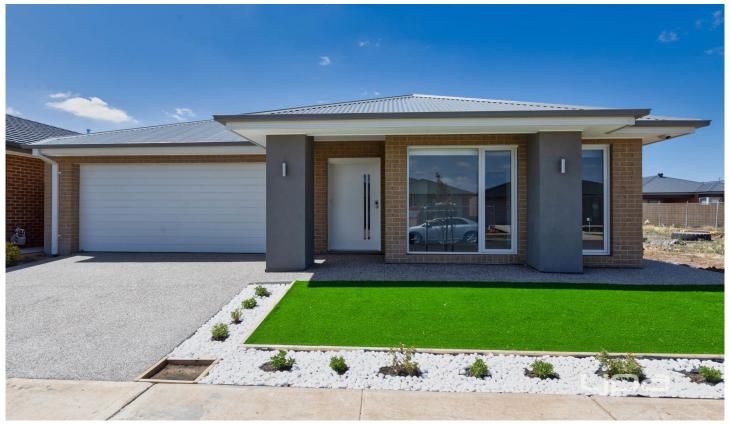

## 10 Lavant Road Fraser Rise VIC

Comprising of 4 generously sized bedrooms, a large kitchen overlooking the meals and dining area, and a separate formal lounge - perfect for a family looking for a home.

Also featuring a fully landscaped backyard, with an outdoor undercover entertainment opportunity - ideal for entertaining family and guests.

This home also has the following to offer:

- 900MM Stainless Steel Appliances
- Double Vanity Ensuite with a double shower
- Large Master Bedroom with a Walk In Robes.
- 3 other spacious bedrooms with Built In Robes.
- Ducted Heating
- Evaporative Cooling
- Carpeted Bedrooms
- Tiled Wet Areas
- Water Tank at rear of property