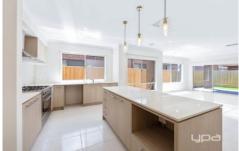

## 10 Lavant Road Fraser Rise VIC

Comprising of 4 generously sized bedrooms, a large kitchen overlooking the meals and dining area, and a separate formal lounge - perfect for a family looking for a home.

Also featuring a fully landscaped backyard, with an outdoor undercover entertainment opportunity - ideal for entertaining family and guests.

This home also has the following to offer:

- 900MM Stainless Steel Appliances
- Double Vanity Ensuite with a double shower
- Large Master Bedroom with a Walk In Robes.
- 3 other spacious bedrooms with Built In Robes.
- Ducted Heating
- Evaporative Cooling
- Carpeted Bedrooms
- Tiled Wet Areas
- Water Tank at rear of property