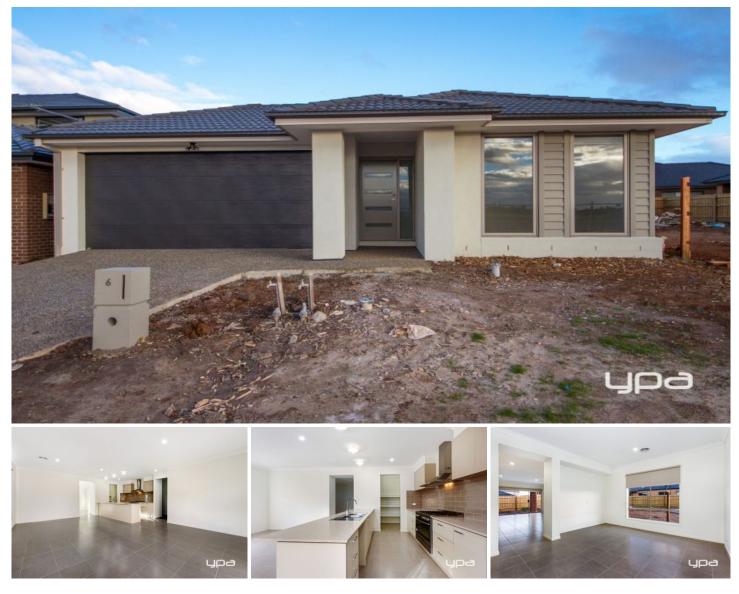

## 6 McNaughton Lane Aintree VIC

Stunning in presentation and perfectly complimented with quality finishes, family friendly floorplan and solar panels, 6 McNaughton Lane Aintree is a must inspect.

The brand new home offers spacious open plan living, dining & kitchen area, kitchen features stone benchtop reconstituted, 900mm stainless steel appliances, dishwasher and loads of cupboard space.

Throughout the home there are four large bedrooms, three comprising with walk in robes and the fourth having a built in robe. The master bedroom features a WIR & ensuite. The central bathroom with vanity & separate toilet is shared amongst the other bedrooms and guests while the laundry has external access to the clothes line as well.