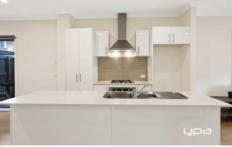

## 12 Kai Close Caroline Springs VIC

Looking for a quality residence, you will love this bright two storey home. The upstairs comprising of three bedrooms, the master bedroom offering built in robes and a full ensuite along with a private balcony which is perfect for enjoying the scenic views of the surrounding park. The remaining two bedrooms offer built in robes and electric wall heating and are accompanied by a central bathroom. Downstairs consists of high ceilings showcasing gorgeous natural light and floorboards that welcome you into a fabulous open floor plan. Entertain friends and family from an excellent kitchen boasting Caesar stone benches and stainless-steel appliances (including dishwasher) centered between a sun lit dining room and relaxing lounge area opening to a private yard with low maintenance gardens and a timber decking. Extras include double remote car accommodation with yard access, multiple split system units, & lots of storage space. In a prominent location only minutes to