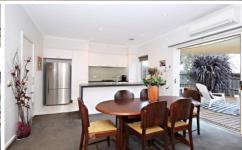

## 17 Callista Circuit Taylors Hill VIC

Situated in a quiet family orientated pocket, this gorgeous residence is sure to put a smile on the faces of anyone who walks through the front door. Comprising of three spacious bedrooms, all with built in robes and ceiling fans. Master bedroom features walk in fitted robe and full en suite. An open plan kitchen which includes first class stainless steel appliances, gas cook top and dishwasher. The kitchen is located perfectly to incorporate the meals and family area leading out to a beautiful low maintenance outdoor area with timber decking allowing ample space for entertaining. Separate formal lounge. Central bathroom with bathtub. Features include reverse cycle split system, gas ducted heating, high ceilings and so much more. Double car garage on remote with internal access. Located just minutes away from primary schools, Watervale Shopping Centre, public transport.