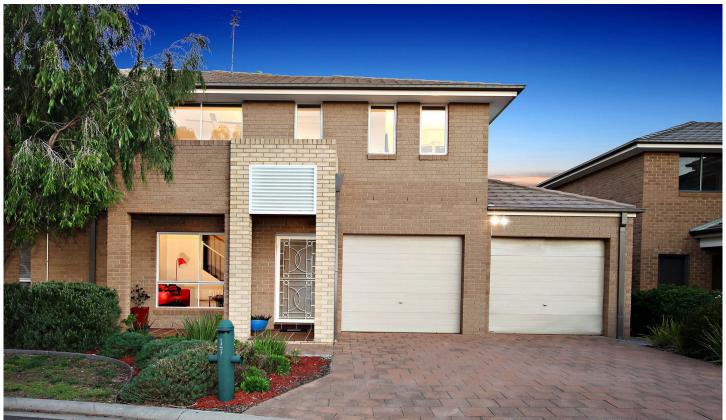

## 17 Callista Circuit Taylors Hill VIC

Situated in a quiet family orientated pocket, this gorgeous residence is sure to put a smile on the faces of anyone who walks through the front door. Comprising of three spacious bedrooms, all with built in robes and ceiling fans. Master bedroom features walk in fitted robe and full en suite. An open plan kitchen which includes first class stainless steel appliances, gas cook top and dishwasher. The kitchen is located perfectly to incorporate the meals and family area leading out to a beautiful low maintenance outdoor area with timber decking allowing ample space for entertaining. Separate formal lounge. Central bathroom with bathtub. Features include reverse cycle split system, gas ducted heating, high ceilings and so much more. Double car garage on remote with internal access. Located just minutes away from primary schools, Watervale Shopping Centre, public transport.