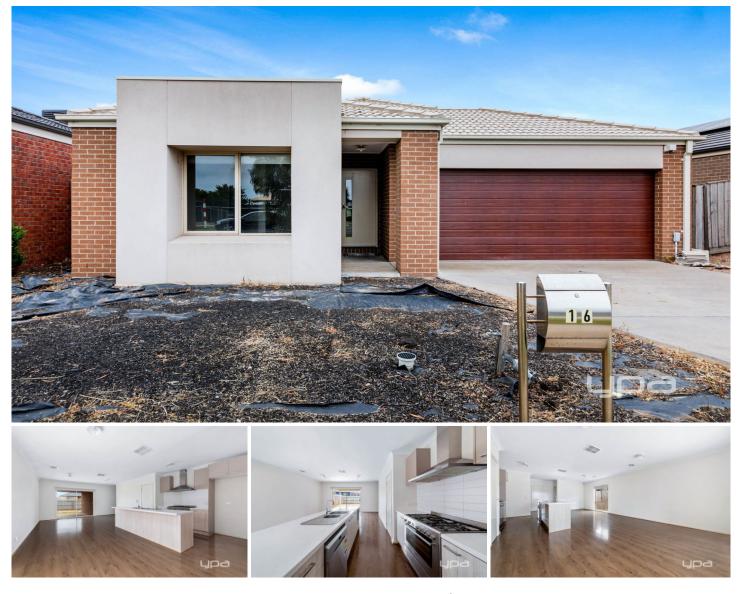

## **16 Caraleena Drive Tarneit VIC**

Located in the heart of Tarneit, this lovely four bedroom residence is waiting just for you!

Comprising of four good sized bedrooms - master with walk in robe and ensuite, bedroom 2 with walk in robe and remaining two bedrooms with built in cupboards.

Other features include separate formal lounge, large open plan kitchen/meals/living space (complete with quality appliances including dishwasher & 900mm appliances), ducted heating, evaporative cooling, alarm system and bright central bathroom. Complete with double remote garage with internal access, large backyard and easy to maintain gardens.