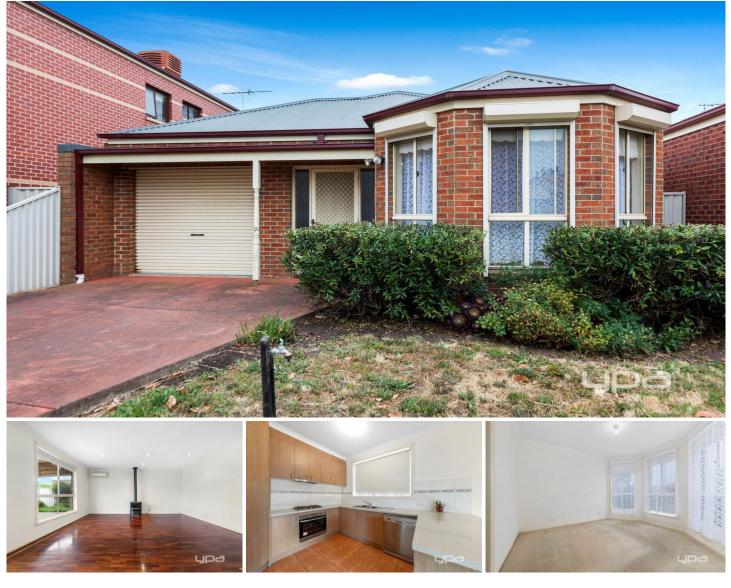

## **10 Yendon Close Caroline Springs VIC**

This beautifully presented cottage home is offering three bedrooms with built in robes and master bedroom with walk in robe. Kitchen features stainless steel appliances & dishwasher, central bathroom with access as ensuite and separate toilet.

Other features include split system heating & cooling with gas fire in living area, single garage on remote with internal access, beautiful backyard with decking area and a garden shed.

Within close proximity to CS square, schools, shops and more this is a property not to be missed.