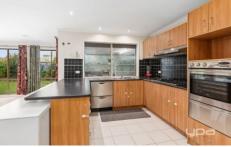

- ? 900MM appliances in the kitchen
- ? Separate toilet to Main Bathroom
- ? Study Area
- ? Large Lounge area
- ? Large Backyard with an undercover Pergola
- ? Closed off sun room from the meals area
- ? Remote Roller shutters & Bedroom Shutters with UPS.
- ? Double garage with remote & rear access
- ? NBN FTTN Connection