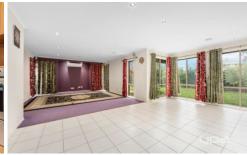

- ? 900MM appliances in the kitchen
- ? Separate toilet to Main Bathroom
- ? Study Area
- ? Large Lounge area
- ? Large Backyard with an undercover Pergola
- ? Closed off sun room from the meals area
- ? Remote Roller shutters & Bedroom Shutters with UPS.
- ? Double garage with remote & rear access
- ? NBN FTTN Connection