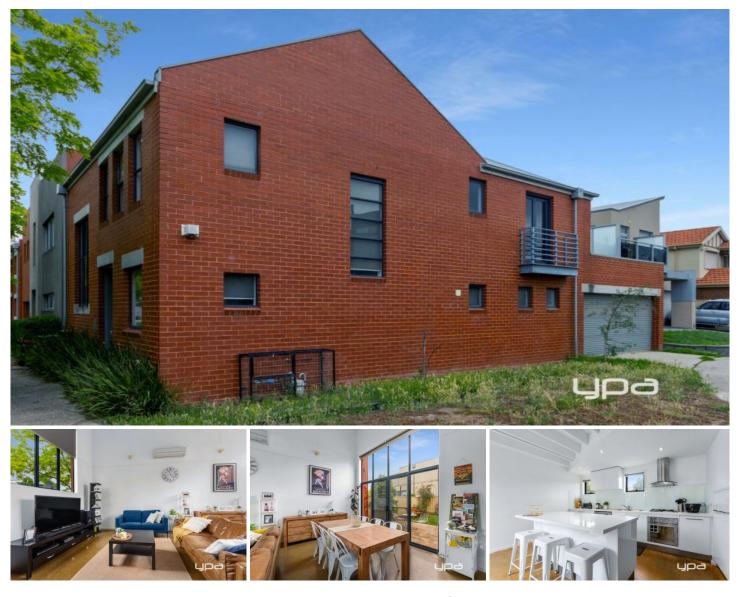

## 8 Catani Mews Caroline Springs VIC

Elegant and bright in its design, this warehouse inspired townhouse is set to wow.

Filled with natural light, the ground level is set with style, function and entertainment in mind. Featuring open planned kitchen, living, dining area with quality stainless steel appliances including dishwasher. Direct access to private low maintenance courtyard. Top floor housing 2 bedrooms, master with lookout balcony and a central bright bathroom.

Other features of this property include, heating and cooling, off street parking with double remote lock up carport.

Convenient proximity to Watervale shopping Centre, public transport and the heart of Caroline Springs hopping and entertainment district.