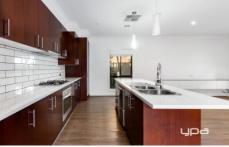

Featuring an extra large master bedroom with celing fan and ensuite, two bedrooms with built in robes, central bathroom and downstairs powder room, front formal living room, open plan living area with a great size kitchen offering stainless appliances and dishwasher.