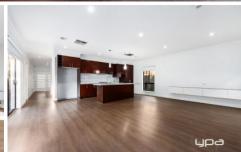

Featuring an extra large master bedroom with celing fan and ensuite, two bedrooms with built in robes, central bathroom and downstairs powder room, front formal living room, open plan living area with a great size kitchen offering stainless appliances and dishwasher.