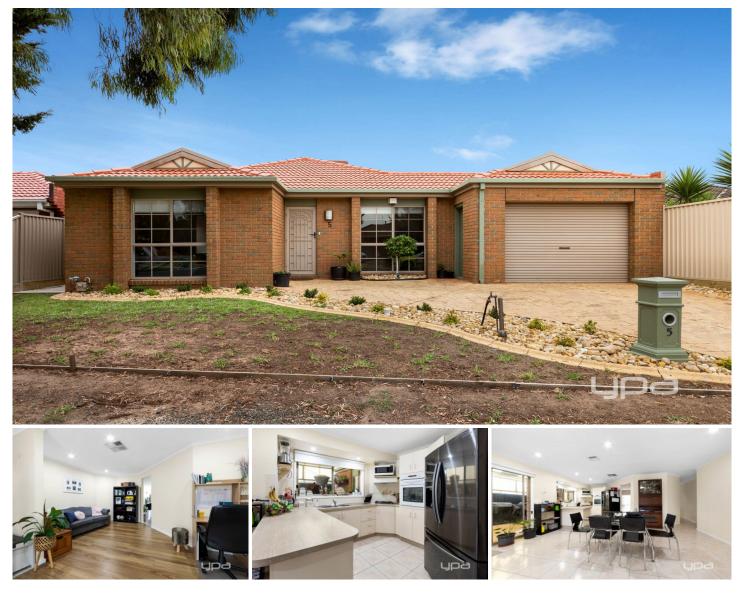

**5 Doran Walk Delahey VIC** 

This family home is quietly situated and is offering three bedrooms with BIR;s, master bedroom with his & hers BIR's, ensuite with spa, formal front lounge, open kitchen/meals area with wall oven & 600mm appliances, central bathroom & good size laundry. Extras include single garage on remote, evaporative cooling, ducted heating, outdoor pergola area, large backyard with shed & close proximity to Public transport, Quality Primary and Secondary schools, Childcare and Watergardens Shopping Centre & Train Station.

3 🎮 2 🚔 1 🛱

View : https://www.ypa.com.au/7386945

Victoria Galea 0401 609 553