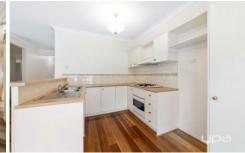

## 14 Maitland Place Caroline Springs VIC

This low maintenance cosy cottage style home is conveniently located in the peaceful and quite pocket of Caroline Springs.

Comprising of three generous bedrooms all with built in robes and master with a semi ensuite, well equipped light filled kitchen, large adjoining meals area with split system & all heater. Other features include spacious separate lounge room, single lock up garage with drive through access, outdoor area which is perfect for entertaining family & friends, garden sheds, high ceilings, ducted heating and ceiling fans in bedrooms and living rooms. Within close proximity to all facilities including schools, Caroline Springs Town centre, Lake Caroline & public transport making this gem perfectly positioned & a prime prospect!