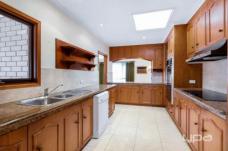

Added extras include wall air conditioning, new gas ducted heating, high ceilings, downlights and roller shutters. The kitchen is complete with Granite benchtops, wall oven, electric hotplate, dishwasher and skylight.