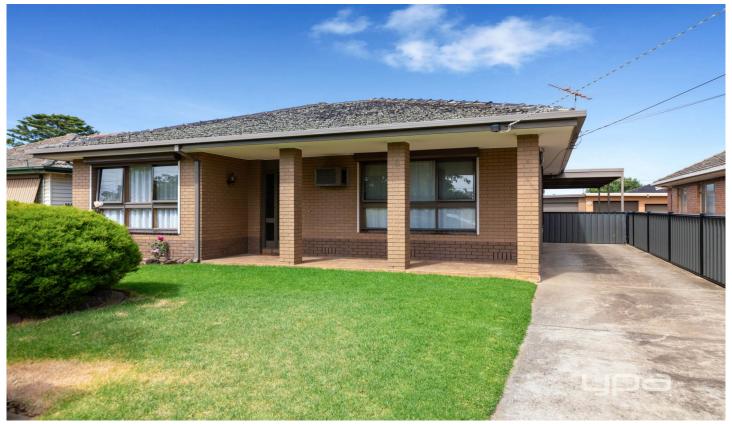

## 6 Wyndham Street Werribee VIC

Centrally located within easy reach of the Werribee CBD, this standout residence is packed with all the extras you could possibly desire for easy modern day living. Comprising of three great size bedrooms, master complete with updated ensuite, while the remaining two bedrooms are complete with built in and freestanding robes. The large central bathroom offers a large bath and separate shower and toilet. Two separate living areas allows ample space for entertaining as well as a great size laundry with abundance of storage and third separate toilet.

Added extras include wall air conditioning, new gas ducted heating, high ceilings, downlights and roller shutters. The kitchen is complete with Granite benchtops, wall oven, electric hotplate, dishwasher and skylight.

Moving outside you are greeted with an oversized long

3 🚐 2 🚔 3 🗬

View: https://www.ypa.com.au/7386957

Joel Rawle 0416 165 473