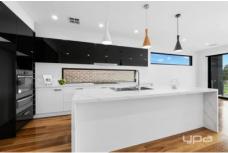

Upstairs - master bedroom with walk in robe & ensuite with double vanity, open plan kitchen/meals/living area with stainless steel appliances & dishwasher, separate powder room & balcony.

Extra features include ducted heating, refrigerated cooling, alarm, intercom, European laundry, study knook, only a 650m walk to Caroline Springs Shopping Centre and much more.