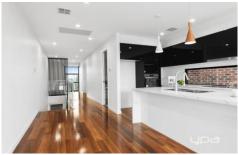

Upstairs - master bedroom with walk in robe & ensuite with double vanity, open plan kitchen/meals/living area with stainless steel appliances & dishwasher, separate powder room & balcony.

Extra features include ducted heating, refrigerated cooling, alarm, intercom, European laundry, study knook, only a 650m walk to Caroline Springs Shopping Centre and much more.