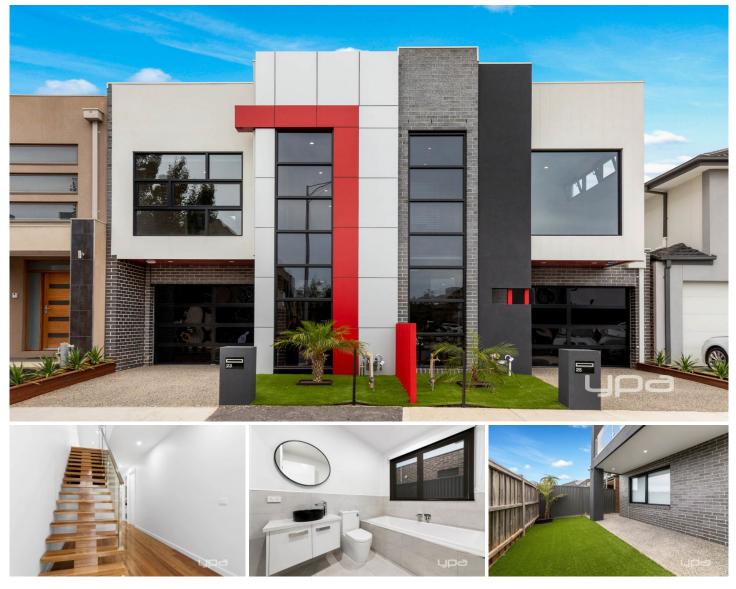

## 25 Beaconsfield Lane Caroline Springs VIC

This brand new modern townhouse is offering downstairs two bedrooms with built in robes, central bathroom with toilet, internal access from single car garage on remote & low maintenance backyard.

Upstairs - master bedroom with walk in robe & ensuite with double vanity, open plan kitchen/meals/living area with stainless steel appliances & dishwasher, separate powder room & balcony.

Extra features include ducted heating, refrigerated cooling, alarm, intercom, European laundry, only a 650m walk to Caroline Springs Shopping Centre and much more.