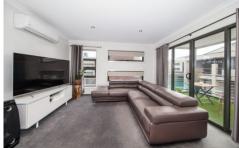

The kitchen is located perfectly to incorporate the meals area leading out to an outdoor area

Separate spacious front formal lounge room

Central bathroom with bathtub

Features include reverse cycle split system, digital secure locks for entry and master bedroom, double car garage on remote and so much more