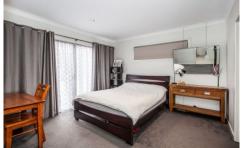

Three spacious bedrooms all with built in robes

Master bedroom offers a walk-in robe and full ensuite.

An open plan kitchen which includes stainless steel appliances, gas cook-top, dishwasher and Caesar stone bench-tops