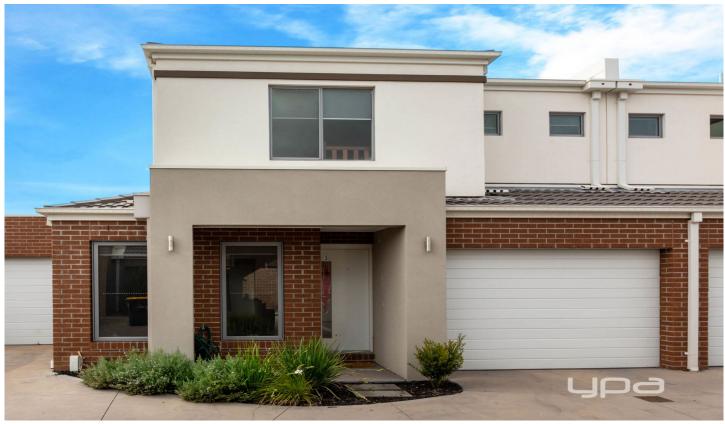

## 3/13-15 Fishburn Grove Harkness VIC

This double storey property is offering two bedrooms with built in robes & split system heating/cooling, formal lounge room with split system heating & cooling, kitchen/meals area with 600mm stainless steel appliances & split system heating & cooling, downstairs powder room, upstairs central bathroom with bath, study nook/small retreat, single car garage with internal access and low maintenance gardens.