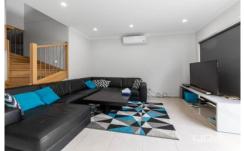

## 3/13-15 Fishburn Grove Harkness VIC

This double storey property is offering two bedrooms with built in robes & split system heating/cooling, formal lounge room with split system heating & cooling, kitchen/meals area with 600mm stainless steel appliances & split system heating & cooling, downstairs powder room, upstairs central bathroom with bath, study nook/small retreat, single car garage with internal access and low maintenance gardens.