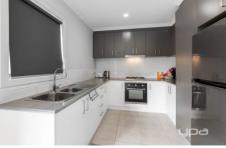

## 3/13-15 Fishburn Grove Harkness VIC

This double storey property is offering two bedrooms with built in robes & split system heating/cooling, formal lounge room with split system heating & cooling, kitchen/meals area with 600mm stainless steel appliances & split system heating & cooling, downstairs powder room, upstairs central bathroom with bath, study nook/small retreat, single car garage with internal access and low maintenance gardens.