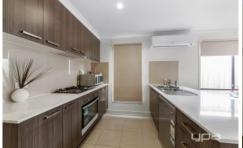

## 13 Somers Street Plumpton VIC

This near new home is located in the popular Aspire estate of Plumpton. Upon entry you have the master bedroom which has a full ensuite and walk in wardrobe. Remaining bedrooms are fitted with double built in robes. The kitchen is stylish with stainless steel appliances including dishwasher. The lounge area is to the rear of the home with entrance to lovely landscaped back garden/alfresco area. Property is complete with double remote garage with internal access, ducted heating and split system air conditioning.