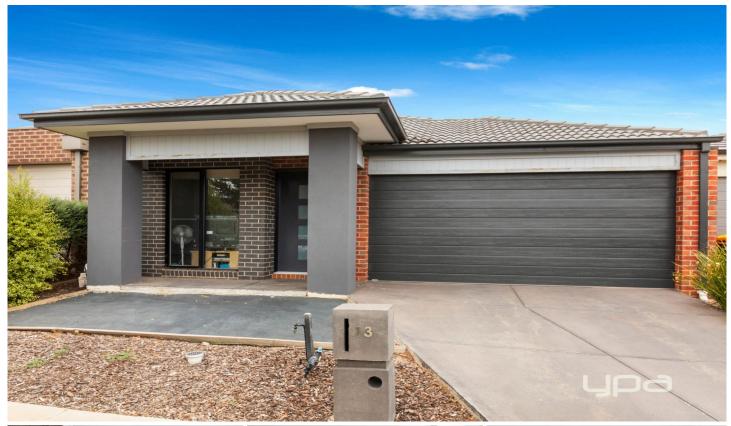

## 13 Somers Street Plumpton VIC

This near new home is located in the popular Aspire estate of Plumpton. Upon entry you have the master bedroom which has a full ensuite and walk in wardrobe. Remaining bedrooms are fitted with double built in robes. The kitchen is stylish with stainless steel appliances including dishwasher. The lounge area is to the rear of the home with entrance to lovely landscaped back garden/alfresco area. Property is complete with double remote garage with internal access, ducted heating and split system air conditioning.