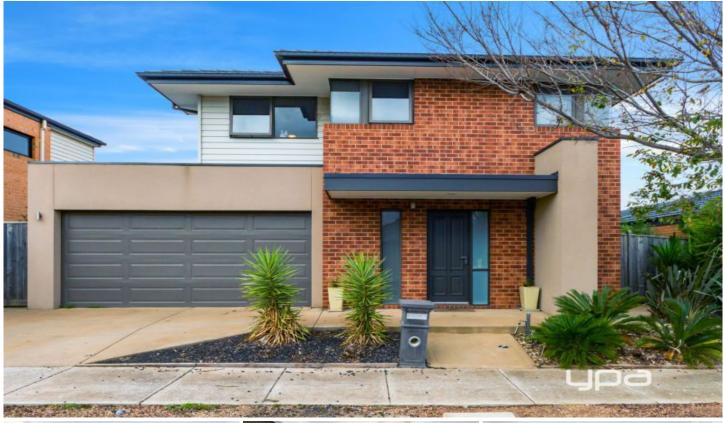

## 17 Goulding Drive Fraser Rise VIC

This family home is situated just opposite Goulding Park in Fraser Rise. It comprises of 4 bedrooms, large master bedroom with WIR & ensuite which has a double shower & double vanity, other three bedrooms have BIRs, upstairs retreat / study area and an open plan kitchen and meals area with 600mm stainless steel appliances, dishwasher & walk in pantry. Extra features are ducted heating & cooling, double garage on remote, outdoor decking area, ducted vacuum and a garden shed. This property has very low maintenance gardens & situated only a short drive from schools, shops and walking tracks.