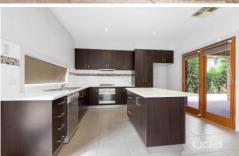

## 4 Duneira Grove Caroline Springs VIC

This family friendly property, located in an ideal pocket in Caroline Springs, is simply divine! Comprising of large master bedroom with full en suite and walk in robe, remaining two bedrooms with double built in robes, ideal front lounge area, bright and light central bathroom and ample storage facilities in laundry. Home will be freshly painted throughout and contains open plan tiled kitchen/meals/ living zone- containing quality stainless steel appliances including dishwasher, lovely low maintenance gardens with decked alfresco area and double remote garage with internal access. Other features to this home include ducted heating, evaporative cooling, alarm system and the list goes on. This property is not to be missed! Please check above for inspection times or simply click EMAIL AGENT and we will respond instantly with available appointment times and more information at your request. Photo ID is required at all Open for Inspections. At YPA our