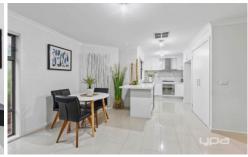

## 2/1 Damte Place St Albans VIC

Great home with its own street frontage in a central location basically sums up this brilliant property.

Only 5 years old, this well-maintained property offers three good size bedrooms with built in robes, master with full ensuite and walk-in robe, central bathroom, separate toilet, separate laundry, two living areas, bright open plan layout with stone bench top to kitchen, gas hot plates, electric wall oven, dishwasher, private yard with pergola, evaporative cooling, ducted heating, a single car remote garage, additional parking on driveway and ample street parking.