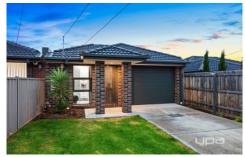

## 2/1 Damte Place St Albans VIC

Great home with its own street frontage in a central location basically sums up this brilliant property.

Only 5 years old, this well-maintained property offers three good size bedrooms with built in robes, master with full ensuite and walk-in robe, central bathroom, separate toilet, separate laundry, two living areas, bright open plan layout with stone bench top to kitchen, gas hot plates, electric wall oven, dishwasher, private yard with pergola, evaporative cooling, ducted heating, a single car remote garage, additional parking on driveway and ample street parking.