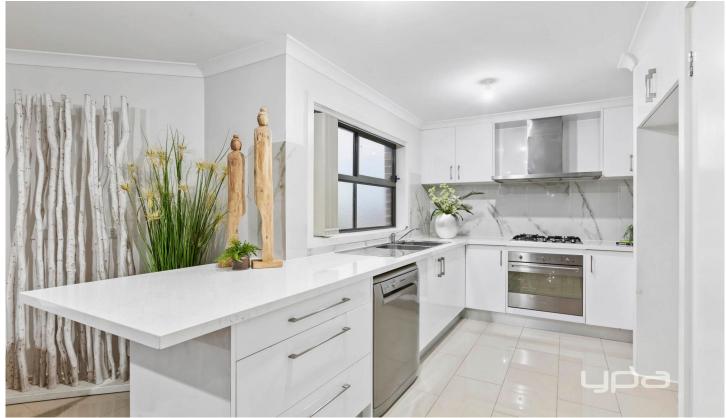

## 2/1 Damte Place St Albans VIC

Great home with its own street frontage in a central location basically sums up this brilliant property.

Only 5 years old, this well-maintained property offers three good size bedrooms with built in robes, master with full ensuite and walk-in robe, central bathroom, separate toilet, separate laundry, two living areas, bright open plan layout with stone bench top to kitchen, gas hot plates, electric wall oven, dishwasher, private yard with pergola, evaporative cooling, ducted heating, a single car remote garage, additional parking on driveway and ample street parking.