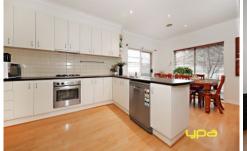

## 3 Colac Place Caroline Springs VIC

This freshly painted beautiful double story is a stone's throw from schools, shops, public transport, park lands and with easy access to the freeway. Offering three good sized bedrooms (master with large walk in robe and full ensuite, remaining bedrooms with double built in robes), formal lounge, open kitchen with plenty of bench space and cupboard space overlooking the meals and family area as well as an upstairs retreat. Extras include floating floorboards, heating and cooling, double garage, security roller shutters and much more. This home is not to be missed. Please check above for inspection times or simply click EMAIL AGENT and we will respond instantly with available appointment times and more information at your request. Photo ID is required at all Open for Inspections. At YPA our service will move you.