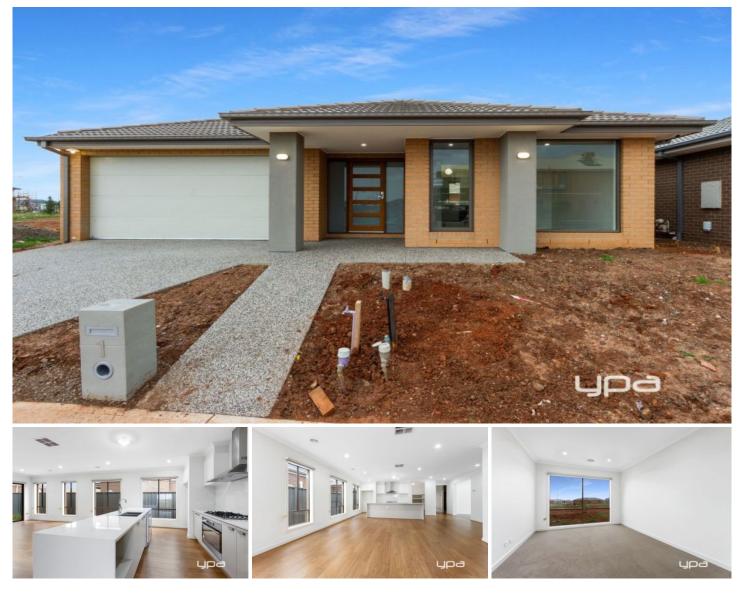

## **1 Becontree Crescent Melton South VIC**

This stunning brand new home is built to perfection. Stylish and immaculate throughout the property has all of the modern comforts that the modern family is searching for.

Comprising of three bedrooms with built in robes, master bedroom with walk in robe and ensuite featuring double vanity, separate formal living room, kitchen with 900mm stainless steel appliances and dishwasher and central bathroom with separate toilet.

Other features include ducted heating and evaporative cooling, remote double garage, low maintenance gardens and more.

Located a short drive away from Woodgrove Shopping Centre, Parklands, Schools and freeway access this is the perfect family home.