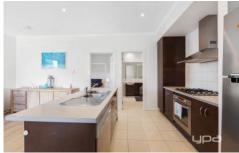

With an abundance of features including:

- Open plan Kitchen and Dining, with dishwasher and 600MM stainless steel appliances.
- Courtyard suitable for entertaining guests!
- 1 bedroom with a Walk in Robe and central bathroom, and the other 2 bedrooms with Built in Robes.
- Downstairs double garage with remote access.
- Ample storage opportunities.
- Family room with a split system, leading out to the balcony.