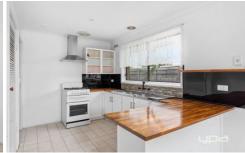

## 43 Mitchell Road Melton South VIC

YPA Caroline Springs presents this convenient 3 bedroom home in a quiet pocket of Melton South.

Offering 3 generously sized bedrooms, 2 with Built in Robes, central bathroom and adjoining laundry, open plan kitchen and dining with separate formal lounge.

This home also has to offer:

- Split System in Living Room (heating and cooling)
- 600MM Appliances
- Laundry leading to backyard
- Fireplace
- Freshly painted throughout
- Gas heating
- Large backyard, with outdoor undercover pergola area