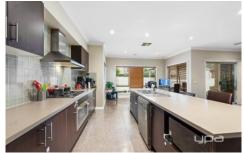

## 3 Margaret Place Taylors Hill VIC

Looking for the perfect family home that can tick every box? Welcome to 3 Margaret Place, Taylors Hill. Set on a large block in a quiet, well maintained pocket of Taylors Hill, you will find this stunning four bedroom abode. Featuring en suite with double basins and large walk in robe to master (remaining bedrooms with double built in robes), front formal lounge with stylish wooden floorboards, and large tiled kitchen/meals/ living space- complete with quality stainless steel appliances including large cooker and dishwasher. With theatre room at back of property, ideal for movie nights and/or entertaining with convenient split system air conditioning. Complete with ducted heating, evaporative cooling, alarm system, double garage with rear and internal access, pergola area, maintained gardens front and rear, along with water tank, roller blinds on windows and so much more!