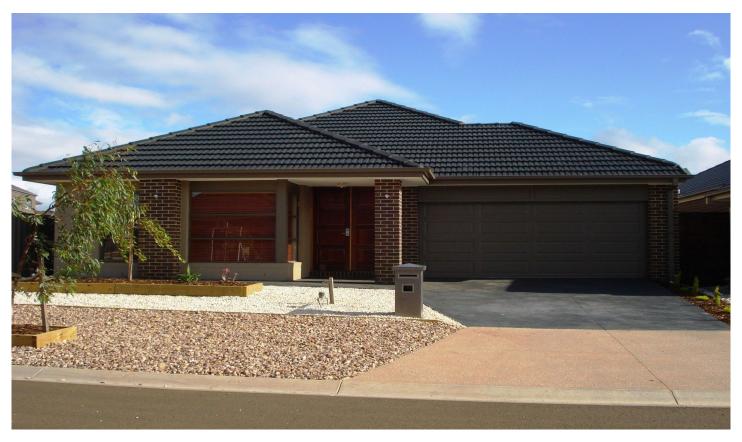

## 16 Heathcote Retreat Caroline Springs VIC

This enormous and immaculately presented near new home is sure to impress with your first step in the door. Comprising of four good sized bedrooms (master with full en suite and walk in robe), remaining bedrooms with double built in robes, formal lounge and polished timber flooring throughout. Other features include separate theatre room, sun filled open plan living area adjacent from kitchen/meals zone. Kitchen compact with quality stainless steel appliances. Complete with heating, cooling, double remote garage & low maintenance yard- all add to the presentation of this beautiful home.