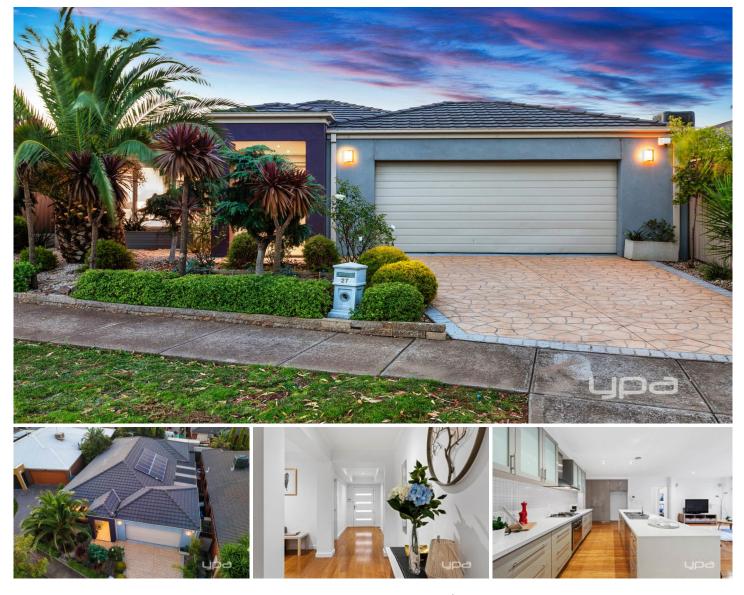

## 27 Blaxland Street Burnside Heights VIC

Situated in one of the best pockets of Burnside Heights, neighbouring Tenterfield Park with a playground and only a short distance to Caroline Springs lake and Shopping Centre, schools, public transport and parks reserves, this sought-after property is sure to impress.

Comprising of four spacious bedrooms master bedroom with walk in robe and full large ensuite that offers an oversized shower and twin vanities & the remaining bedrooms with built in robes. With two separate living zones, both formal lounge and spacious family room allowing lots of space for the family to interact. The kitchen is completed with Caesar stone benchtops which includes stainless steel appliances, ample cupboard space overlooking the meals and family area.

Additional extras include gas ducted heating, split system cooling, polished timber boards, alarm system, intercom, e-screens and block out blinds throughout, flyscreens,