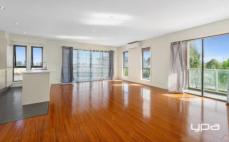

Upon entering the home you have a large room which has its separate bathroom area. Upstairs you have the main open plan kitchen/dining/living zones, equipped with quality stainless steel appliances including dishwasher. Remaining three bedrooms in the main building of the home are a good size with the master bedroom compromising of a walk in robe, full en suite, balconies and split system, all other bedrooms consist of built in robes. The property has a separate building which consists of lounge/ bedroom and