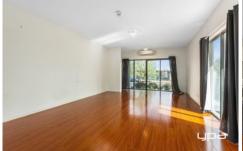

Upon entering the home you have a large room which has its separate bathroom area. Upstairs you have the main open plan kitchen/dining/living zones, equipped with quality stainless steel appliances including dishwasher. Remaining three bedrooms in the main building of the home are a good size with the master bedroom compromising of a walk in robe, full en suite, balconies and split system, all other bedrooms consist of built in robes. The property has a separate building which consists of lounge/ bedroom and