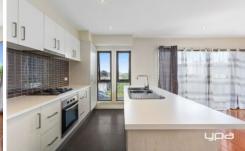

Upon entering the home you have a large room which has its separate bathroom area. Upstairs you have the main open plan kitchen/dining/living zones, equipped with quality stainless steel appliances including dishwasher. Remaining three bedrooms in the main building of the home are a good size with the master bedroom compromising of a walk in robe, full en suite, balconies and split system, all other bedrooms consist of built in robes. The property has a separate building which consists of lounge/ bedroom and