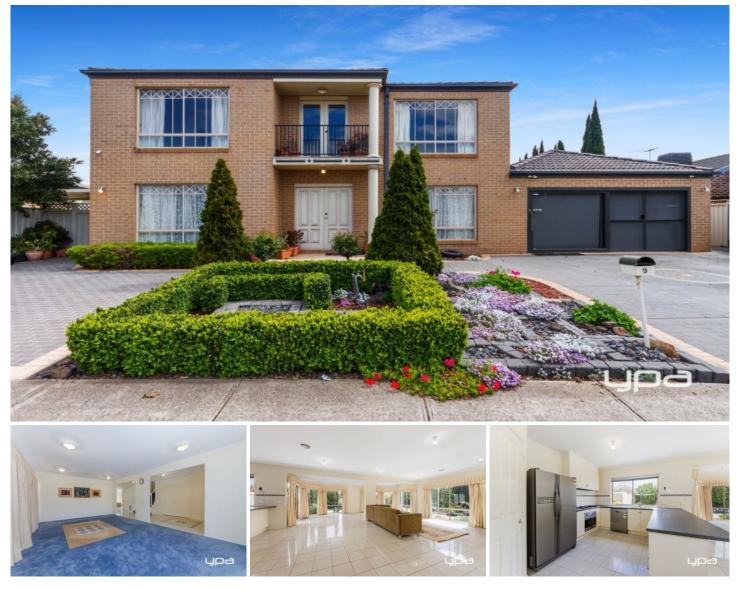

## 9 Tamborine Way Caroline Springs VIC

This outstanding home offers the perfect balance of luxury, space and practicality without having to compromise on location. Stunning in all aspects, this grand home offers five excellent sized bedrooms two complete with ensuites and walk-in robes and two with built in robes.

Thoughtfully designed with every possible luxury, this enviable property also includes multiple living zones including formal front lounge area and upstairs retreat, downstairs powder room and sleek and spacious kitchen which flows seamlessly through to the remarkable backyard. With room for four cars at the front of the property the garage is a separate office area with room for two individual rooms with split systems.

With ducted heating and evaporative cooling, whilst also being located within close proximity to a number of quality schools, parks, shopping precincts and so much more, enquire today to ensure you don't miss out on calling this 5 🛤 3 🚔 4 🚘