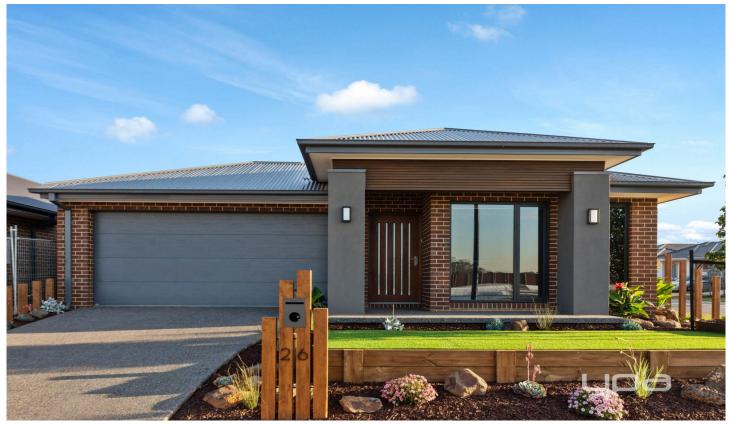

## 26 Wingfield Drive Thornhill Park VIC

Masks must be worn and check in required via QR Code upon arrival.

This ideally located brand new home with a modern industrial vibe offers:

- ? Master bedroom with WIR & ensuite with Double Vanity & separate toilet
- ? Remaining 2nd, 3rd & 4th good sized bedrooms all with Built in Robes
- ? Kitchen with Walk in Pantry, 900mm Appliances, dishwasher, stone benchtops & glass splashback
- ? Meals & Family area
- ? Separate Theatre/Rumpus Room
- ? Central bathroom
- ? Double Garage on Remote
- ? Laundry
- ? Tiled Outdoor Alfresco Area extending out to the garden with built in planter boxes & built-in seating which is great