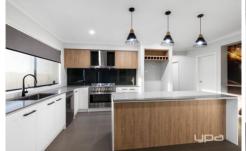

## 26 Wingfield Drive Thornhill Park VIC

Masks must be worn and check in required via QR Code upon arrival.

This ideally located brand new home with a modern industrial vibe offers:

- ? Master bedroom with WIR & ensuite with Double Vanity & separate toilet
- ? Remaining 2nd, 3rd & 4th good sized bedrooms all with Built in Robes
- ? Kitchen with Walk in Pantry, 900mm Appliances, dishwasher, stone benchtops & glass splashback
- ? Meals & Family area
- ? Separate Theatre/Rumpus Room
- ? Central bathroom
- ? Double Garage on Remote
- ? Laundry
- ? Tiled Outdoor Alfresco Area extending out to the garden with built in planter boxes & built-in seating which is great