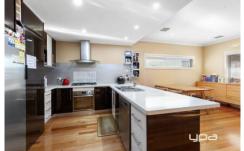

This home is comprising of three generous sized bedrooms with walk in robes, master bedroom with double vanity ensuite and his & hers walk in robe, study, large open plan kitchen with walk in pantry dishwasher & stainless steel appliances, meals/family area, separate front lounge, upstairs retreat with large balcony, huge alfresco area with timber decking, outdoor shed, zoned ducted heating & refrigerated cooling, ducted vacuum, 9ft ceilings, alarm, video intercom, polished floor boards & much more. Extra features are Caesar stone bench tops, glass splash back, double garage on remote with internal access & storage room, downstairs powder room & much more.