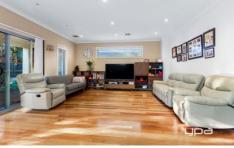

This home is comprising of three generous sized bedrooms with walk in robes, master bedroom with double vanity ensuite and his & hers walk in robe, study, large open plan kitchen with walk in pantry dishwasher & stainless steel appliances, meals/family area, separate front lounge, upstairs retreat with large balcony, huge alfresco area with timber decking, outdoor shed, zoned ducted heating & refrigerated cooling, ducted vacuum, 9ft ceilings, alarm, video intercom, polished floor boards & much more. Extra features are Caesar stone bench tops, glass splash back, double garage on remote with internal access & storage room, downstairs powder room & much more.