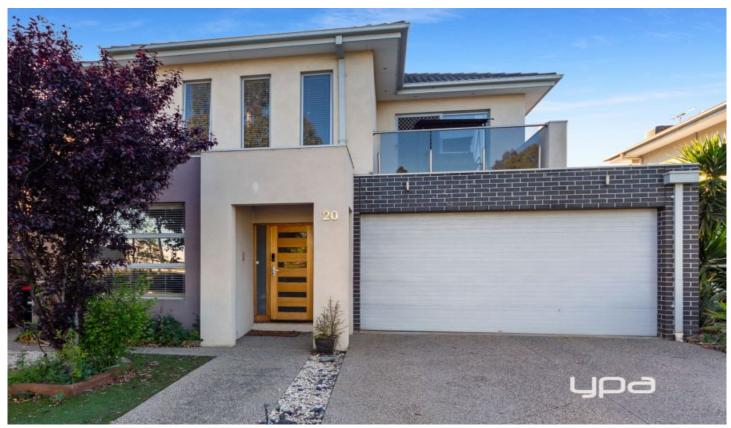

## 20 Brunton Avenue Caroline Springs VIC

Positioned perfectly opposite the oval is this stunning double storey family home which has all the extras and is located just moments away to the ever so growing Caroline Springs Town Centre, Schools and transport facilities.

This home is comprising of three generous sized bedrooms with walk in robes, master bedroom with double vanity ensuite and his & hers walk in robe, study, large open plan kitchen with walk in pantry dishwasher & stainless steel appliances, meals/family area, separate front lounge, upstairs retreat with large balcony, huge alfresco area with timber decking, outdoor shed, zoned ducted heating & refrigerated cooling, ducted vacuum, 9ft ceilings, alarm, video intercom, polished floor boards & much more. Extra features are Caesar stone bench tops, glass splash back, double garage on remote with internal access & storage room, downstairs powder room & much more.