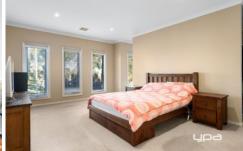

This home is comprising of three generous sized bedrooms with walk in robes, master bedroom with double vanity ensuite and his & hers walk in robe, study, large open plan kitchen with walk in pantry dishwasher & stainless steel appliances, meals/family area, separate front lounge, upstairs retreat with large balcony, huge alfresco area with timber decking, outdoor shed, zoned ducted heating & refrigerated cooling, ducted vacuum, 9ft ceilings, alarm, video intercom, polished floor boards & much more. Extra features are Caesar stone bench tops, glass splash back, double garage on remote with internal access & storage room, downstairs powder room & much more.