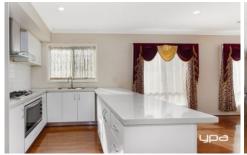

Comprising three sizeable bedrooms with BIRs and floor boards, main bedroom having an immense WIR and ensuite. Open plan living/dining with a separate lounge located at the front of the property. Central family bathroom with bath tub and separate toilet. Featuring double garage with remote and internal access, evaporative cooling and heating, concrete back entertaining area with a very low maintenance front and back yard.