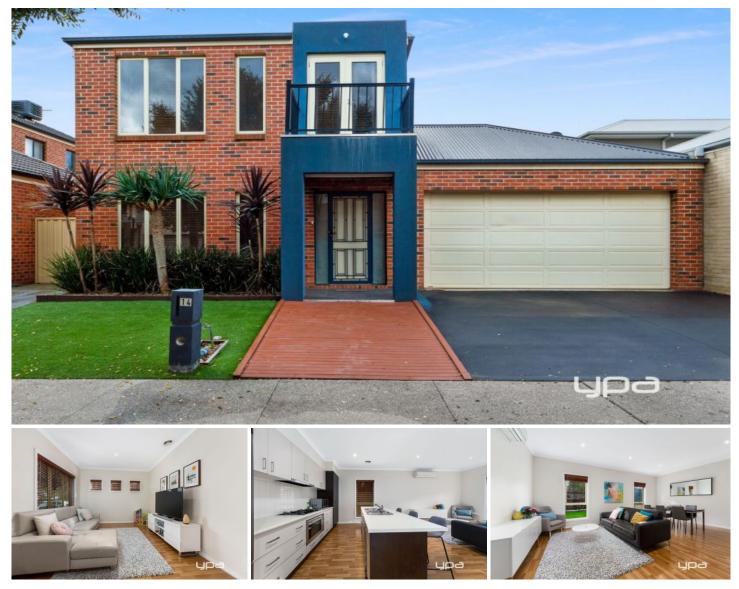

## 14 Kooyong Way Caroline Springs VIC

Please register your attendance prior to attending. Masks must be worn and check in required via QR Code upon arrival.

This immaculately presented family home is located in the popular estate Cypress Views and only minutes away from all amenities. Offering three good size bedrooms, master bedroom with WIR, ensuite & balcony, bedrooms 2 & 3 with BIRs and roller shutters, formal front lounge, open plan kitchen/meals area with 900mm appliances, dishwasher & split system, downstairs powder room and under stair storage. Extra features include central bathroom with bath, double remote garage with internal and rear access, ducted heating, evaporative cooling upstairs, floorboards & carpet throughout and an outside pergola area with low maintenance gardens.