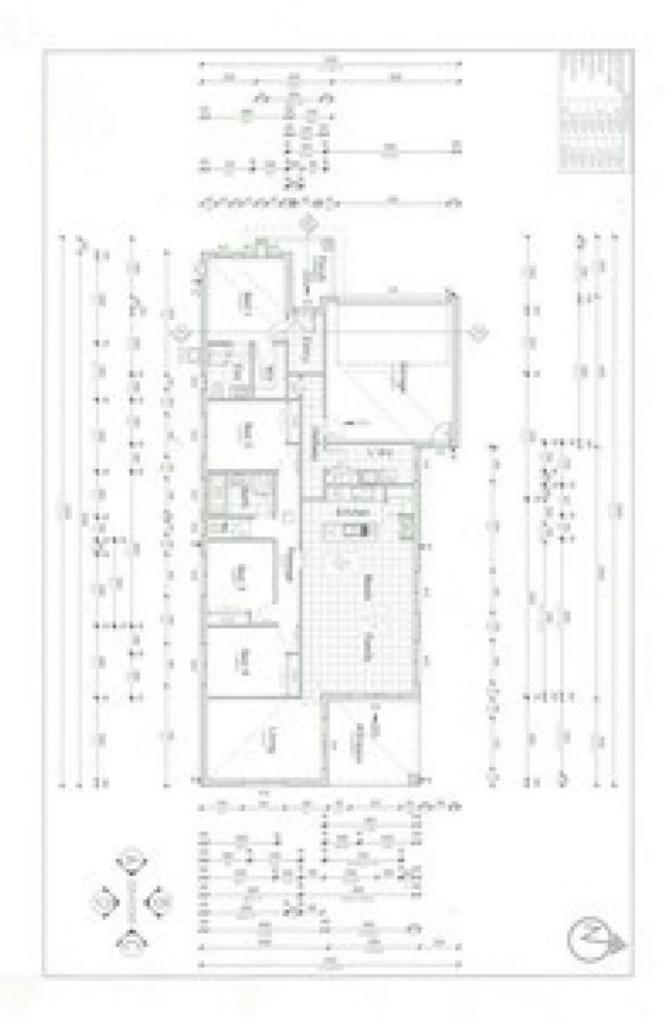

## 28 Legrange Crescent Fraser Rise VIC

Located in Infinity Estate, this brand new 24sq home features:

4 spacious bedrooms (master with ensuite & WIR) Open plan kitchen/meals and living area

Separate additional living room

High ceilings

LED downlights throughout

900mm stainless steel appliances

Security Alarm

Ducted Heating

**Evaporative Cooling** 

Large alfresco for entertaining

Low maintenance front & back yard

Holland blinds throughout

Plenty of storage and large kitchen pantry

Double garage with internal access

4 2 2 2

View: https://www.ypa.com.au/7387040

**Ashleigh Mcphan** 0416 079 698

Victoria Galea 0401 609 553