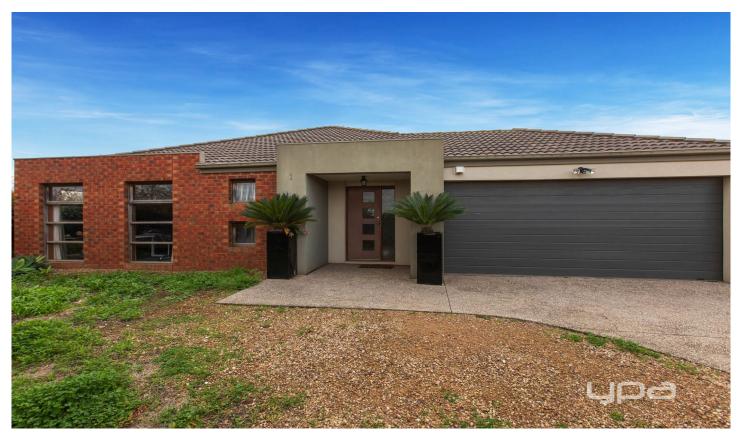

## 1 Barringo Way Caroline Springs VIC

Located within a stones throw to schools and in the heart of the Oakview Estate in Caroline Springs, lies this three bedroom beauty. Featuring large en suite, walk in robe and adjoining study/lounge area to master (remaining bedrooms with double built in robes), you are sure to be impressed. Formal lounge, formal dining and a large opening to an enormous kitchen/meals/dining area, complete with stainless steel appliances including dishwasher. Other features include ducted heating, evaporative cooling, double remote garage with rear & internal access, large laundry and ample cupboard space. Please check above for inspection times or simply click EMAIL AGENT and we will respond instantly with available appointment times and more information at your request. Photo ID is required at all Open for Inspections. At YPA our service will move you.