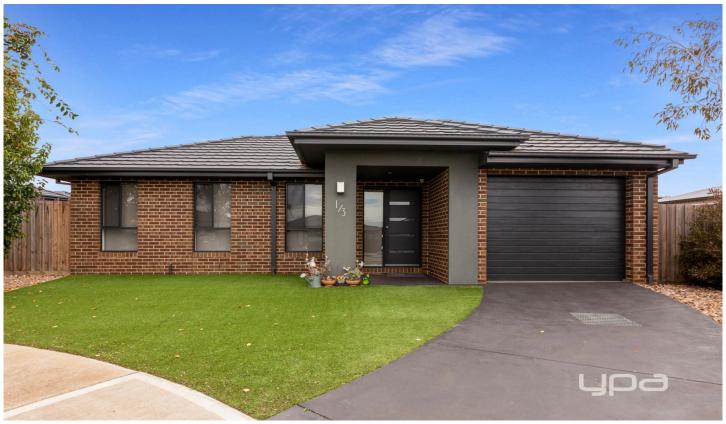

## 1/3 The Grove Melton West VIC

Please register your attendance prior to attending. Masks must be worn and check in required via QR Code upon arrival.

Situated in central Melton, nearby to Woodgrove shopping centre, public transport, local parks and schooling, is this spacious three-bedroom unit. Comprising of three bedrooms, all with triple door built in robes, generous open plan living and meals area, plenty of linen space/storage, central main bathroom with separate toilet/powder room and kitchen with stainless steel appliances including dishwasher. Featuring split system heating and cooling, along with low maintenance backyard and single car garage with remote access.