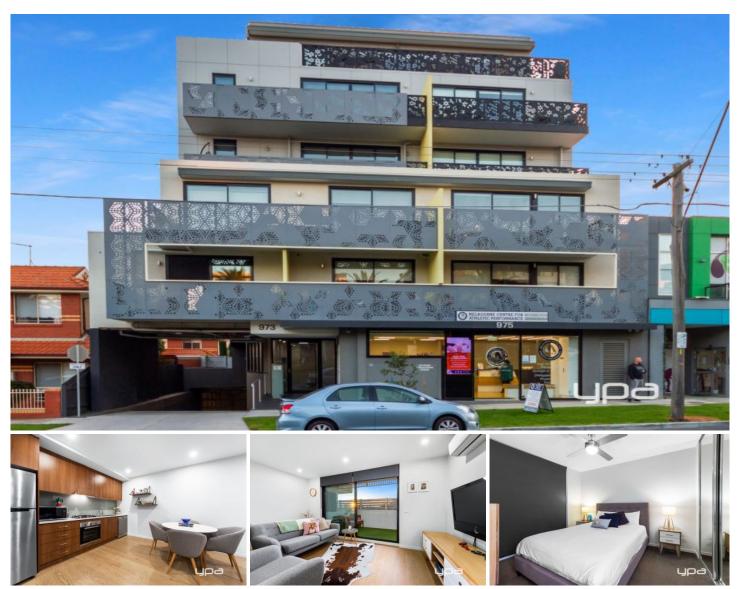

## 204/973-975 Mount Alexander Road Essendon VIC

YPA Caroline Springs presents this luxurious living apartment, right in the heart of Essendon!

Comprising of 2 spacious bedrooms and an open plan living and dining room, this is sure to impress upon the first inspection! The master is generously sized, with sliding door access to a private balcony.

A modern kitchen, equipped with quality stainless steel appliances is sure to accommodate for all needs, alongside an open plan living and dining area. A central bathroom is present, with the laundry facilities within the bathroom to add to the convenience of the apartment.

Added extras of this immaculately presented home include an undercover car space, reverse cycle air conditioning and a secure intercom entry with lift access.

Within walking distance to Keilor Road- facilitating for cafes, restaurants and shopping essentials. Also within close proximity to parklands, schools and tram stop perfect